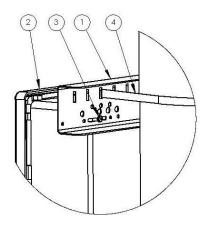

## **POLE MOUNT BRACKETS**

| ITEM | DESCRIPTION                 |
|------|-----------------------------|
| 1    | BRACKET                     |
| 2    | REFERENCE NF SERIES BOX     |
| 3    | MOUNITNG HARDARE (SUPPLIED) |
| 4    | BAND CLAMP (SUPPLIED)       |