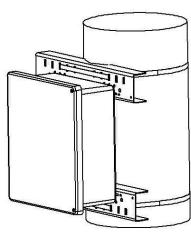

## **POLE MOUNT BRACKETS**

| ITEM | DESCRIPTION                 |
|------|-----------------------------|
| 1    | BRACKET                     |
| 2    | REFERENCE NF SERIES BOX     |
| 3    | MOUNITNG HARDARE (SUPPLIED) |
| 4    | BAND CLAMP (SUPPLIED)       |

## FOR USE WITH BUD NEMA BOXES